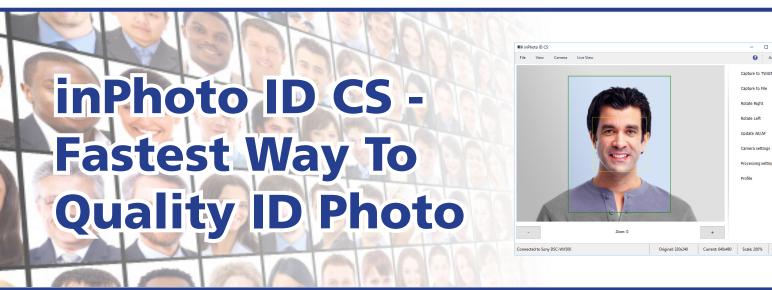

## inPhoto ID CS

inPhoto ID CS is an application for remote camera control and ID photo preparation that works with a wide range of SONY cameras, allowing you to automate a good deal of your daily tasks. Supporting an extended set of functions, from live preview to cross-application image capture, it gives you full control over picture quality, and great flexibility in settings adjustment. This is a unique instrument for capturing viable, high-quality ID photos on the go, in line with your specific requirements. Our app will come in handy for everyone who has to handle multiple ID snapshots on a daily basis.

#### **Live Preview**

The problem with most similar apps is the lack of precapture options. inPhoto ID CS allows you to select an optimal view and adjust position before clicking the shutter. You will have full control over the final look of your picture and the ability to experiment with the shot settings before you are totally satisfied with the result. The application also supports post-shot editing and resizing as well as manual rotation of both live preview and result images.