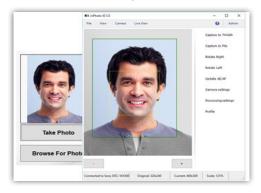

# **ID** photo preparation

The application fully automates the shooting process enabling face detection for all types of supported cameras. The photo will also be automatically cropped based on recognized face area to provide the best portrait possible. This convenient function will save you a lot of manual editing. If you need different sizing, you can easily alter the crop settings to meet your particular needs.

#### **Live Preview**

The problem with most similar apps is the lack of precapture options. inPhoto ID CS allows you to select an optimal view and adjust position before clicking the shutter. You will have full control over the final look of your picture and the ability to experiment with the shot settings before you are totally satisfied with the result. The application also supports post-shot editing and resizing as well as manual rotation of both live preview and result images.