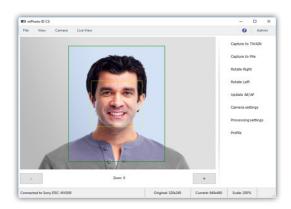

# **ID** photo preparation

The application fully automates the shooting process enabling face detection for all types of supported cameras. The photo will also be automatically cropped based on recognized face area to provide the best portrait possible. This convenient function will save you a lot of manual editing. If you need different sizing, you can easily alter the crop settings to meet your particular needs.

#### **Live Preview**

The problem with most similar apps is the lack of precapture options. inPhoto ID CS allows you to select an optimal view and adjust position before clicking the shutter. You will have full control over the final look of your picture and the ability to experiment with the shot settings before you are totally satisfied with the result. The application also supports post-shot editing and resizing as well as manual rotation of both live preview and result images.