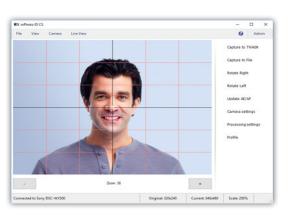

# **Remote shooting & control**

With inPhoto ID CS, you can remotely control some of the most popular models of SONY cameras to capture ID photos right to your computer. Moreover, you will be able to fix the settings in real-time according to the task at hand. Our application offers remote control of optical zoom, brightness and contrast, automatic flash mode activation and other handy features meant to facilitate your shooting routine. Taking ID photos has never been so fast and easy!

# **ID** photo preparation

The application fully automates the shooting process enabling face detection for all types of supported cameras. The photo will also be automatically cropped based on recognized face area to provide the best portrait possible. This convenient function will save you a lot of manual editing. If you need different sizing, you can easily alter the crop settings to meet your particular needs.

#### **Live Preview**

The problem with most similar apps is the lack of precapture options. inPhoto ID CS allows you to select an optimal view and adjust position before clicking the shutter. You will have full control over the final look of your picture and the ability to experiment with the shot settings before you are totally satisfied with the result. The application also supports post-shot editing and resizing as well as manual rotation of both live preview and result images.