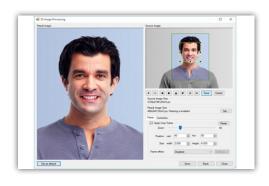

# **ID** photo preparation

The application fully automates the shooting process enabling face detection for all types of supported cameras. The photo will also be automatically cropped based on recognized face area to provide the best portrait possible. This convenient function will save you a lot of manual editing. If you need different sizing, you can easily alter the crop settings to meet your particular needs.