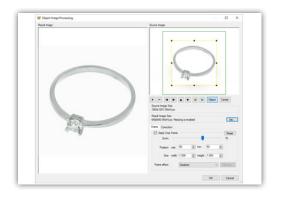

# **Object detection**

inPhoto Capture CS can automatically recognize not only faces, but also any object in the background. You can set the app to identify the object you need - for instance, certain items in the internet store. The image will be captured and processed in line with the current settings that can be changed any second to meet your particular requirements. You won't have to spend precious time on manual cropping and bulky editing - the app will do most of the job for you.