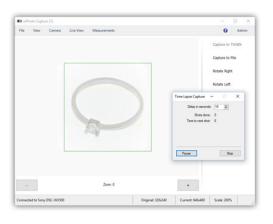

## **Extended function support**

The app offers even more options for convenient and high-quality shooting. In addition to all of the ID CS functionality, it includes such functions as timer and time lapse capture that will significantly facilitate your daily tasks. Besides, inPhoto Capture allows you to automatically switch between several cameras doing the same amount of work in less time. Just one click can set any number of cameras shooting at fixed intervals without your participation! All this gives you much more control over the process and makes it possible to achieve impressive results with minimal effort.

#### **Main features:**

- SONY cameras models supported
- Live preview from camera
- All supported settings control
- Camera optical zoom control
- Auto and manual exposure modes supported
- TWAIN supported
- Automated ID photo processing
- Automated processing for objects on background
- Background correction
- Multiple cameras auto switching
- Time-lapse and timer capture