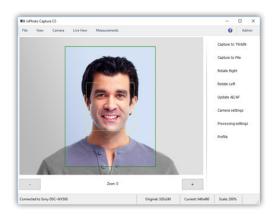

## inPhoto Capture CS

If you are looking for a more advanced remote camera control solution for taking ID pictures, you should definitely check out inPhoto Capture CS - another of our products providing access to a larger range of camera options. With this full-featured ID photo preparation app, capturing top-class photos for passes, licenses and other documents becomes even easier. Offering the same basic set of functions as inPhoto ID CS, the application expands your technical abilities by supporting full functionality of professional-level cameras. That can greatly enhance the quality of your ID images and help streamline your work.

### **Better shooting control**

The camera choice is undoubtedly crucial for picture quality. While inPhoto Capture CS supports the same selection of camera models as inPhoto ID CS, it allows you to tap into their full functionality and use more complex, previously unavailable camera parameters. While ID CS only works in 'Auto' mode, which is enough for regular shooting conditions, Capture CS supports manual exposure control and gives you access to a wider range of functions with the ability to capture clearer, better processed, and more professional images. inPhoto Capture CS will take your photography to a new level.

## **Extended function support**

The app offers even more options for convenient and high-quality shooting. In addition to all of the ID CS functionality, it includes such functions as timer and time lapse capture that will significantly facilitate your daily tasks. Besides, inPhoto Capture allows you to automatically switch between several cameras doing the same amount of work in less time. Just one click can set any number of cameras shooting at fixed intervals without your participation! All this gives you much more control over the process and makes it possible to achieve impressive results with minimal effort.