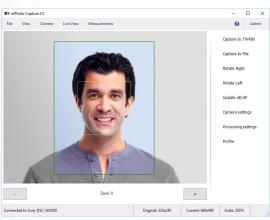

## inPhoto Capture CS

If you are looking for a more advanced remote camera control solution for taking ID pictures, you should definitely check out inPhoto Capture CS - another of our products providing access to a larger range of camera options. With this full-featured ID photo preparation app, capturing top-class photos for passes, licenses and other documents becomes even easier. Offering the same basic set of functions as inPhoto ID CS, the application expands your technical abilities by supporting full functionality of professional-level cameras. That can greatly enhance the quality of your ID images and help streamline your work.

### **Better shooting control**

The camera choice is undoubtedly crucial for picture quality. While inPhoto Capture CS supports the same selection of camera models as inPhoto ID CS, it allows you to tap into their full functionality and use more complex, previously unavailable camera parameters. While ID CS only works in 'Auto' mode, which is enough for regular shooting conditions, Capture CS supports manual exposure control and gives you access to a wider range of functions with the ability to capture clearer, better processed, and more professional images. inPhoto Capture CS will take your photography to a new level.

## **Extended function support**

The app offers even more options for convenient and high-quality shooting. In addition to all of the ID CS functionality, it includes such functions as timer and time lapse capture that will significantly facilitate your daily tasks. Besides, inPhoto Capture allows you to automatically switch between several cameras doing the same amount of work in less time. Just one click can set any number of cameras shooting at fixed intervals without your participation! All this gives you much more control over the process and makes it possible to achieve impressive results with minimal effort.